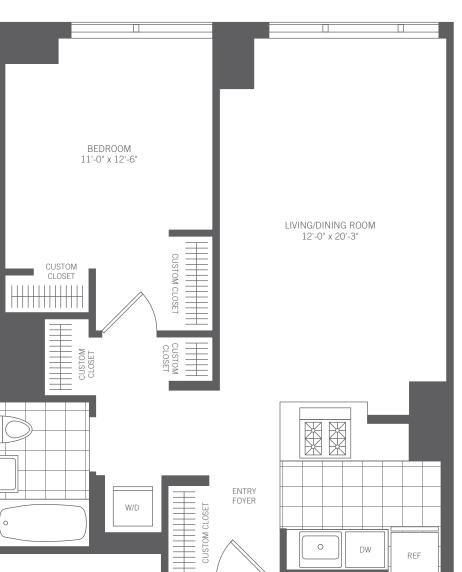

## ONE BEDROOM ONE BATH

Residence P Floors 29-50

Majestic Wood and Glass Lobby with Soaring Double Height Ceilings

24-Hour Concierge Services

M Club with Over 44,000 Sq Ft of Amenities including a State-of-the-Art Fitness Center with Lap Pool and Basketball Court, Outdoor Movie Theater, Sun Terraces, Private Residents' Lounge with Fireplace, Full Service Pet Spa and Much More.

Related*Style* Services<sup>®</sup> including Personal Assistant Services, Convenient Credit Card Rent Payment, & Move-In Coordination

Gourmet Custom Designed Kitchens and Marble Bathrooms

> Oversized Windows for Maximum Light & Views

Customized Closets and Wood Floors