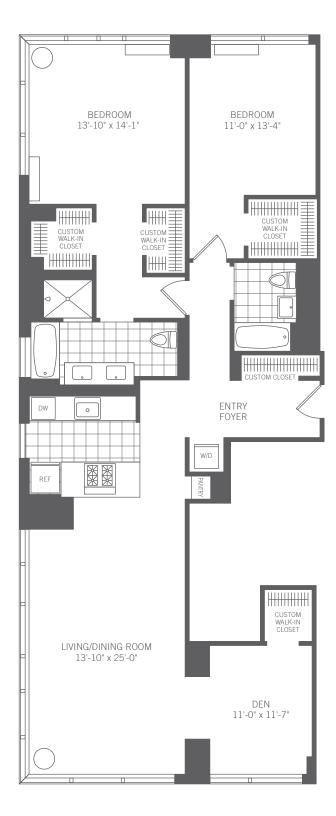

## DELUXE DOUBLE CORNER TWO BEDROOM

DEN WINDOWED KITCHEN TWO BATHS

Residence M Floors 39-50

Majestic Wood and Glass Lobby with Soaring Double Height Ceilings

24-Hour Concierge Services

M Club with Over 44,000 Sq Ft of Amenities including a State-of-the-Art Fitness Center with Lap Pool and Basketball Court, Outdoor Movie Theater, Sun Terraces, Private Residents' Lounge with Fireplace, Full Service Pet Spa and Much More.

Related Style Services® including Personal Assistant Services, Convenient Credit Card Rent Payment, & Move-In Coordination

Gourmet Custom Designed Kitchens and Marble Bathrooms

Oversized Windows for Maximum Light & Views

Customized Closets and Wood Floors