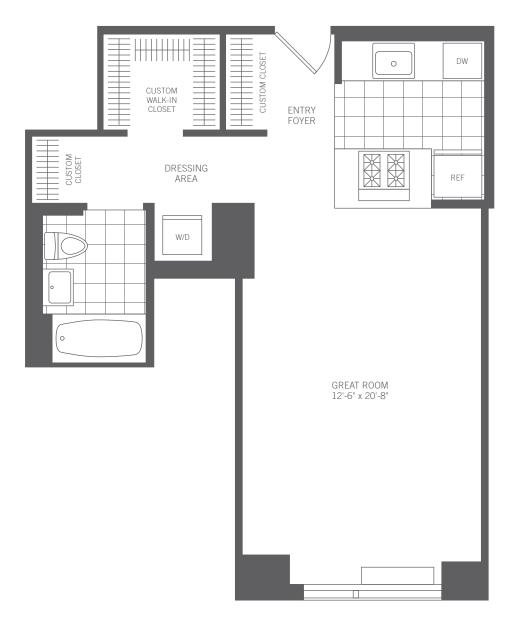

## STUDIO DRESSING AREA ONE BATH

Residence K Floors 39-50

Majestic Wood and Glass Lobby with Soaring Double Height Ceilings

24-Hour Concierge Services

M Club with Over 44,000 Sq Ft of Amenities including a State-of-the-Art Fitness Center with Lap Pool and Basketball Court, Outdoor Movie Theater, Sun Terraces, Private Residents' Lounge with Fireplace, Full Service Pet Spa and Much More.

Customized Closets and Wood Floors