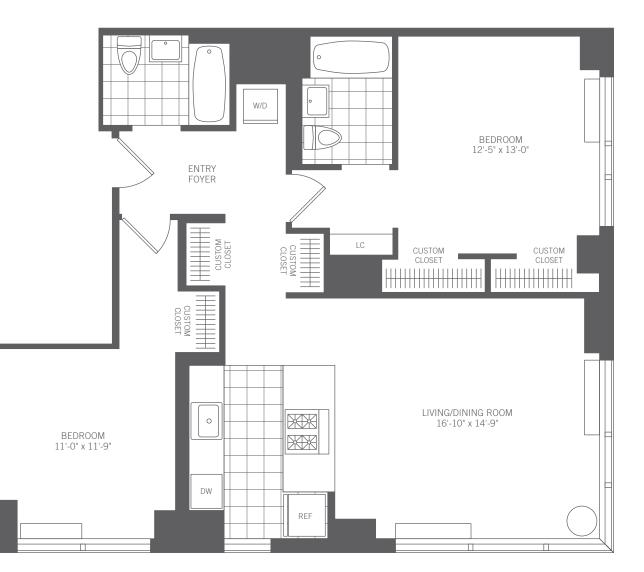

## CORNER TWO BEDROOM TWO BATHS

Residence D Floors 9-50

Majestic Wood and Glass Lobby with Soaring Double Height Ceilings

24-Hour Concierge Services

M Club with Over 44,000 Sq Ft of Amenities including a State-of-the-Art Fitness Center with Lap Pool and Basketball Court, Outdoor Movie Theater, Sun Terraces, Private Residents' Lounge with Fireplace, Full Service Pet Spa and Much More.

Related *Style* Services<sup>®</sup> including Personal Assistant Services, Convenient Credit Card Rent Payment, & Move-In Coordination

Gourmet Custom Designed Kitchens and Marble Bathrooms

> Oversized Windows for Maximum Light & Views

Customized Closets and Wood Floors