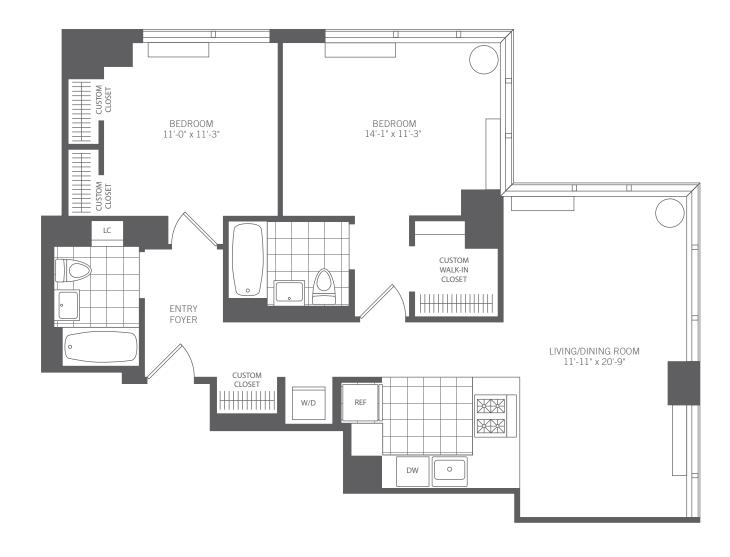

## DOUBLE CORNER TWO BEDROOM TWO BATHS

Residence B Floors 7-47

Majestic Wood and Glass Lobby with Soaring Double Height Ceilings

24-Hour Concierge Services

M Club with Over 44,000 Sq Ft of Amenities including a State-of-the-Art Fitness Center with Lap Pool and Basketball Court, Outdoor Movie Theater, Sun Terraces, Private Residents' Lounge with Fireplace, Full Service Pet Spa and Much More.

Related Style Services® including Personal Assistant Services, Convenient Credit Card Rent Payment, & Move-In Coordination

Gourmet Custom Designed Kitchens and Marble Bathrooms

Oversized Windows for Maximum Light & Views

Customized Closets and Wood Floors