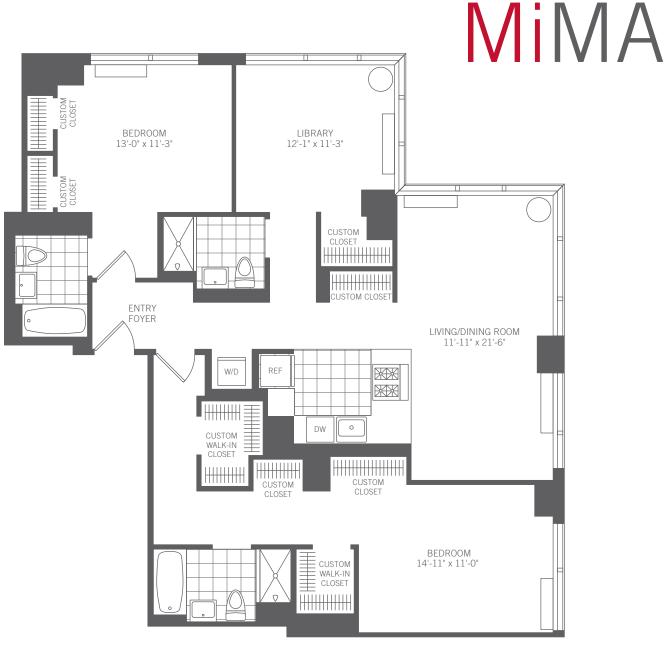

## DELUXE DOUBLE CORNER TWO BEDROOM

## LIBRARY THREE BATHS

Residence B Floors 48-50

Majestic Wood and Glass Lobby with Soaring Double Height Ceilings

24-Hour Concierge Services

M Club with Over 44,000 Sq Ft of Amenities including a State-of-the-Art Fitness Center with Lap Pool and Basketball Court, Outdoor Movie Theater, Sun Terraces, Private Residents' Lounge with Fireplace, Full Service Pet Spa and Much More.

Related *Style* Services<sup>®</sup> including Personal Assistant Services, Convenient Credit Card Rent Payment, & Move-In Coordination

Gourmet Custom Designed Kitchens and Marble Bathrooms

> Oversized Windows for Maximum Light & Views

Customized Closets and Wood Floors