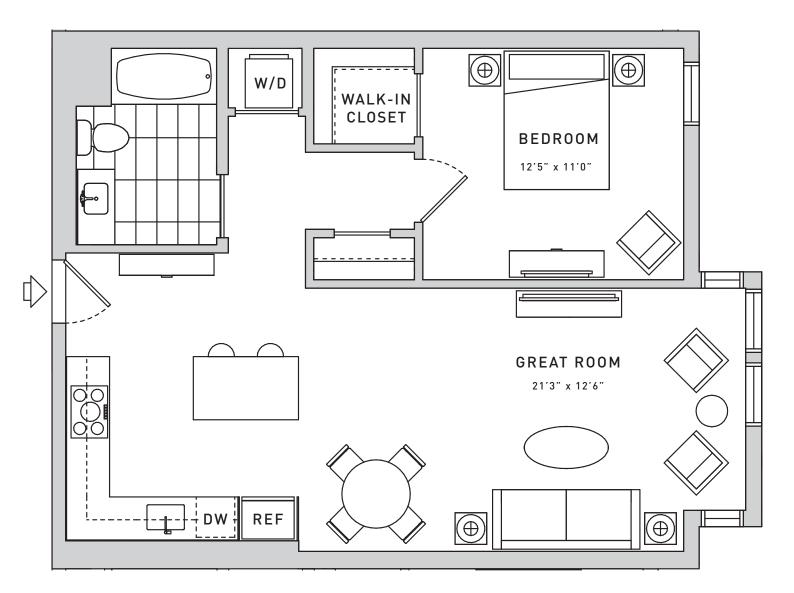

1 BEDROOM, 1 BATH

Residences 265,365

## TAILORED RESIDENCES

- Floor-to-ceiling windows
- Wide-plank flooring throughout
- Beautifully appointed kitchens feature a suite of panelized Bosch appliances, complete with a 5-burner gas cooktop and islands in select layouts
- White quartz counters with marble tiled backsplash sit atop European-style oak cabinetry
- Chef-inspired pulldown kitchen faucet and stainless steel sink
- Inspired bathrooms feature a European-style oak vanity, white quartz counters and custom medicine cabinet
- Glass-enclosed shower/tub combination with marble tile tub surround
- Bosch washer/dryer in every home
- Spacious closets with Elfa shelving system
- Nest thermostats with air conditioning and heating