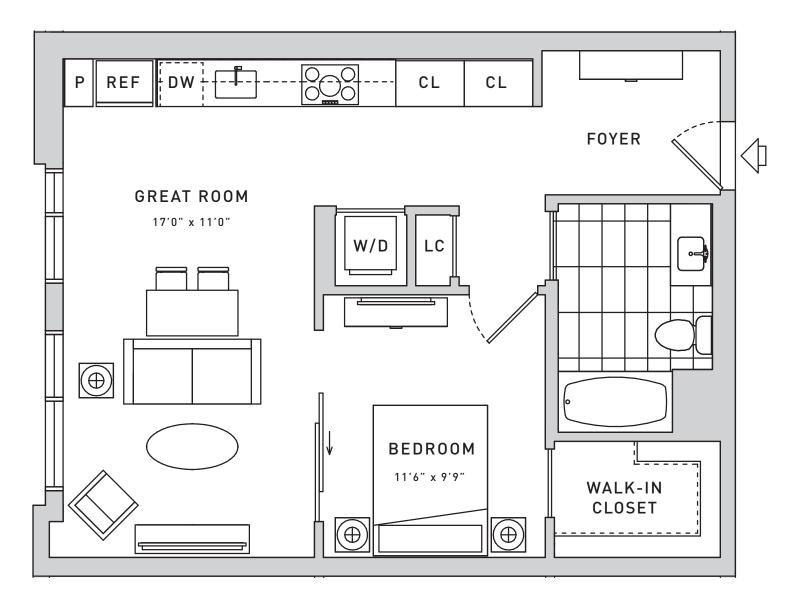

1 BEDROOM, 1 BATH

Residences 325, 327, 425, 427

**■**RELATED

## TAILORED RESIDENCES

- Floor-to-ceiling windows
- Wide-plank flooring throughout
- Beautifully appointed kitchens feature a suite of panelized Bosch appliances, complete with a 5-burner gas cooktop and islands in select layouts
- White quartz counters with marble tiled backsplash sit atop European-style oak cabinetry
- Chef-inspired pulldown kitchen faucet and stainless steel sink
- Inspired bathrooms feature a European-style oak vanity, white quartz counters and custom medicine cabinet
- Glass-enclosed shower/tub combination with marble tile tub surround
- Bosch washer/dryer in every home
- Spacious closets with Elfa shelving system
- Nest thermostats with air conditioning and heating