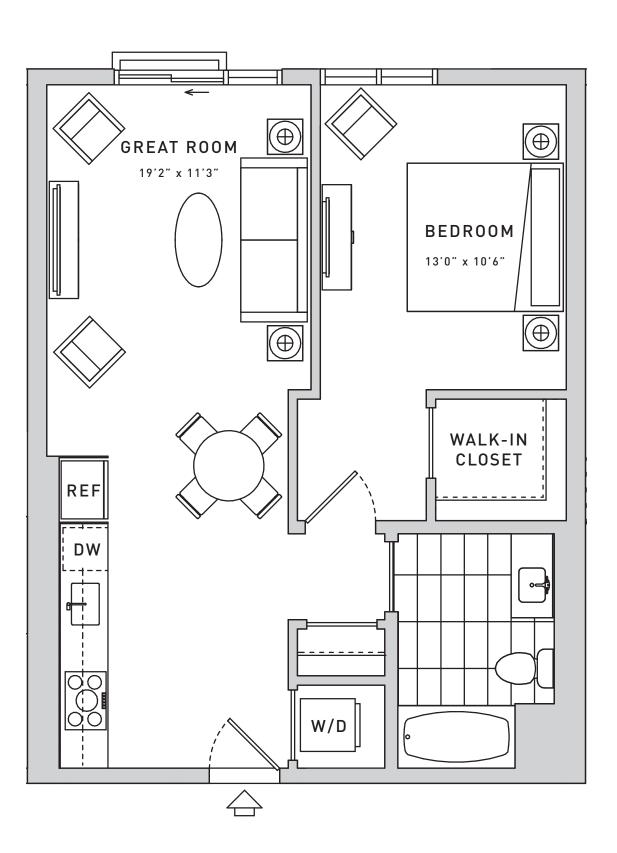

1 BEDROOM, 1 BATH

Residences 339, 343, 439, 441, 443

**■**RELATED

## TAILORED RESIDENCES

- Floor-to-ceiling windows
- Wide-plank flooring throughout
- Beautifully appointed kitchens feature a suite of panelized Bosch appliances, complete with a 5-burner gas cooktop and islands in select layouts
- White quartz counters with marble tiled backsplash sit atop European-style oak cabinetry
- Chef-inspired pulldown kitchen faucet and stainless steel sink
- Inspired bathrooms feature a European-style oak vanity, white quartz counters and custom medicine cabinet
- Glass-enclosed shower/tub combination with marble tile tub surround
- Bosch washer/dryer in every home
- Spacious closets with Elfa shelving system
- Nest thermostats with air conditioning and heating