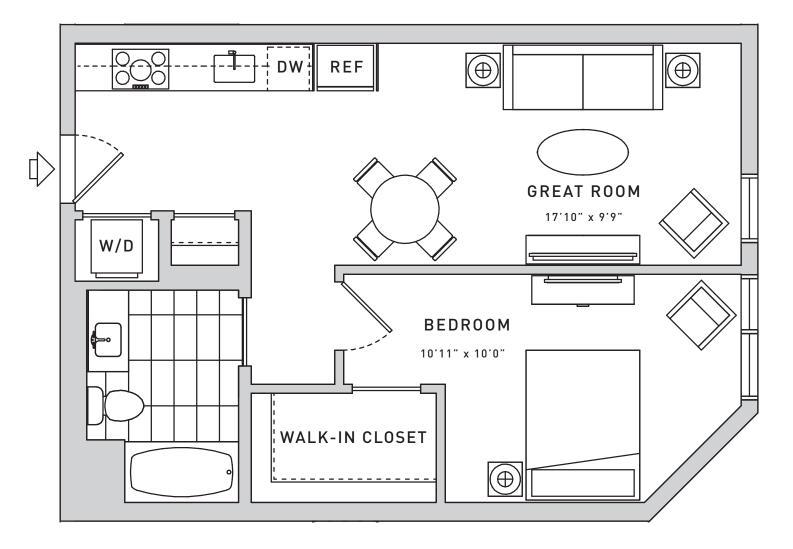

1 BEDROOM, 1 BATH

Residences 326



**■**RELATED



## TAILORED RESIDENCES

- Floor-to-ceiling windows
- Wide-plank flooring throughout
- Beautifully appointed kitchens feature a suite of panelized Bosch appliances, complete with a 5-burner gas cooktop and islands in select layouts
- White quartz counters with marble tiled backsplash sit atop European-style oak cabinetry
- Chef-inspired pulldown kitchen faucet and stainless steel sink
- Inspired bathrooms feature a European-style oak vanity, white quartz counters and custom medicine cabinet
- Glass-enclosed shower/tub combination with marble tile tub surround
- Bosch washer/dryer in every home
- Spacious closets with Elfa shelving system
- Nest thermostats with air conditioning and heating

## EXCLUSIVE AMENITIES & SERVICES

- Interiors designed by acclaimed firm Marmol Radziner
- Attende