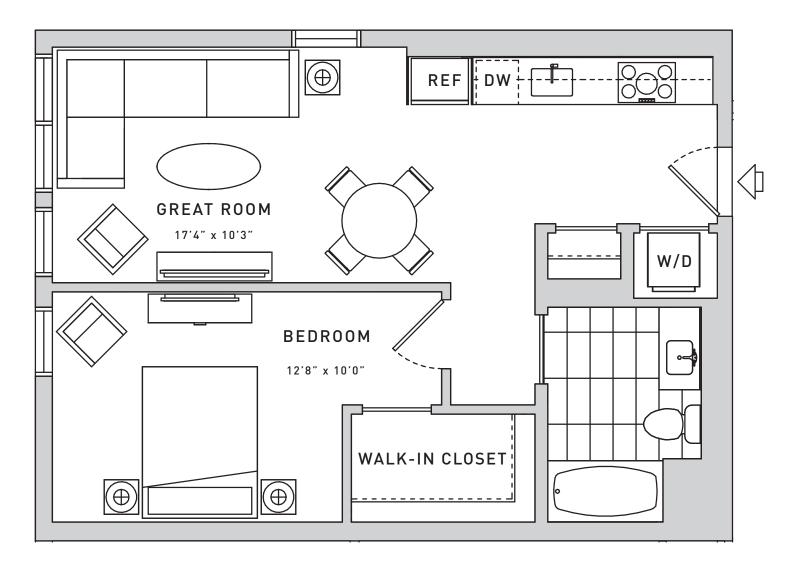

1 BEDROOM, 1 BATH

Residences 202, 402



**■**RELATED



## TAILORED RESIDENCES

- Floor-to-ceiling windows
- Wide-plank flooring throughout
- Beautifully appointed kitchens feature a suite of panelized Bosch appliances, complete with a 5-burner gas cooktop and islands in select layouts
- White quartz counters with marble tiled backsplash sit atop European-style oak cabinetry
- Chef-inspired pulldown kitchen faucet and stainless steel sink
- Inspired bathrooms feature a European-style oak vanity, white quartz counters and custom medicine cabinet
- Glass-enclosed shower/tub combination with marble tile tub surround
- Bosch washer/dryer in every home
- Spacious closets with Elfa shelving system
- Nest thermostats with air conditioning and heating

## EXCLUSIVE AMENITIES & SERVICES

- Interiors designed by acclaimed firm Marmol Radziner
- Attende