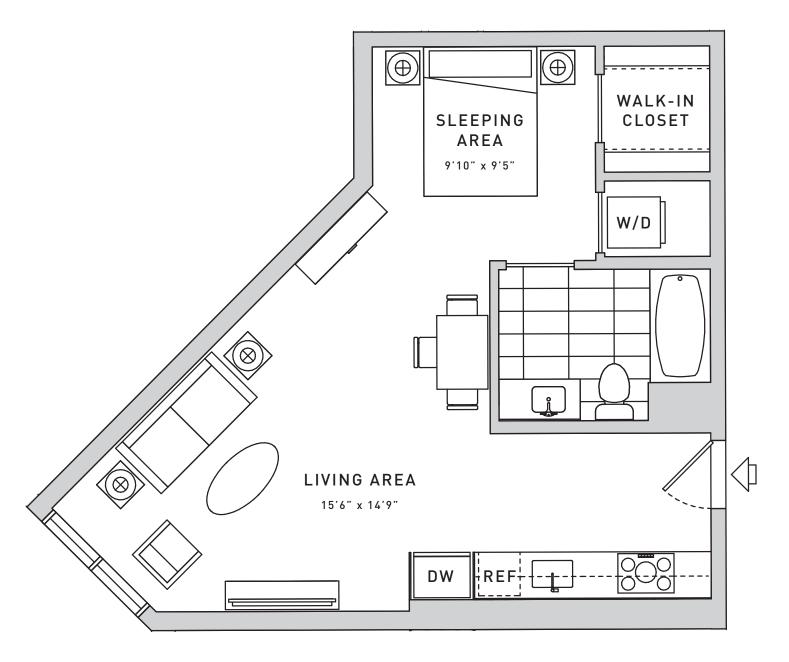

ALCOVE STUDIO, 1 BATH

Residences 162, 362





## TAILORED RESIDENCES

- Floor-to-ceiling windows
- Wide-plank flooring throughout
- Beautifully appointed kitchens feature a suite of panelized Bosch appliances, complete with a 5-burner gas cooktop and islands in select layouts
- White quartz counters with marble tiled backsplash sit atop European-style oak cabinetry
- Chef-inspired pulldown kitchen faucet and stainless steel sink
- Inspired bathrooms feature a European-style oak vanity, white quartz counters and custom medicine cabinet
- Glass-enclosed shower/tub combination with marble tile tub surround
- Bosch washer/dryer in every home
- Spacious closets with Elfa shelving system
- Nest thermostats with air conditioning and heating

## EXCLUSIVE AMENITIES & SERVICES

- Interiors designed by acclaimed firm Marmol Radziner
- Attende