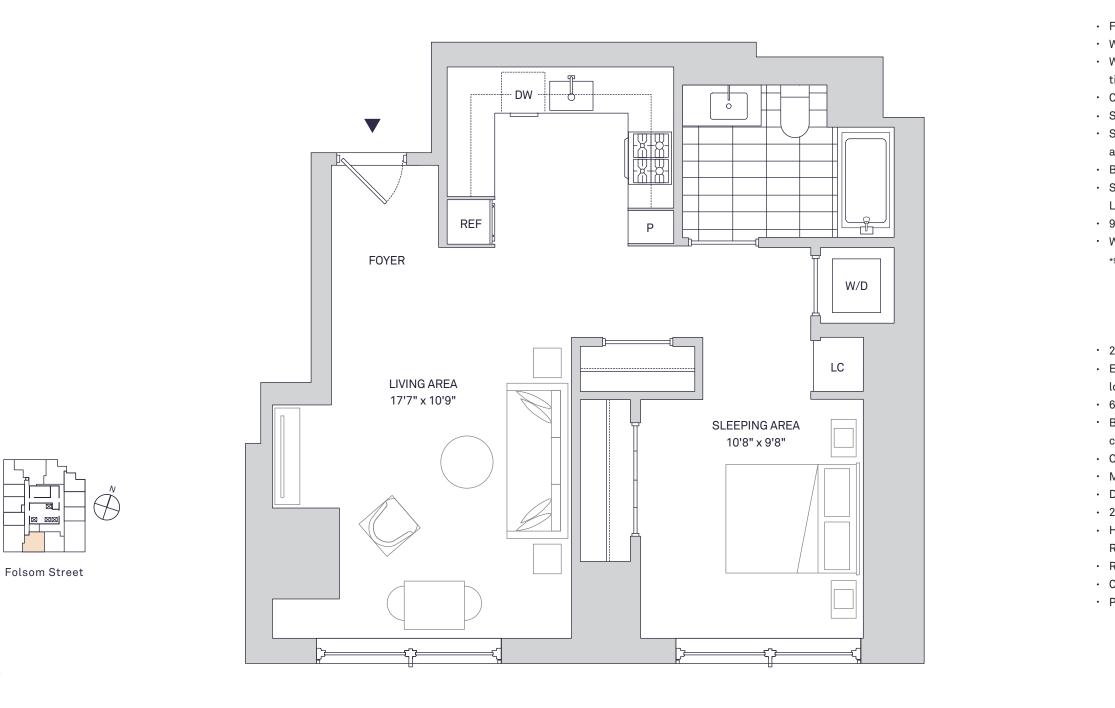

### Residence 913-1213

Junior 1 Bedroom, 1 Bathroom

Notes

First Street

#### **Residence** Features

- Floor-to-ceiling windows provide maximum natural light and views • Wide-plank, white oak flooring throughout
- White quartz kitchen counters with a full-height Carrara marble tile backsplash
- Custom-designed walnut kitchen cabinetry
- Suite of premium Bosch appliances with integrated paneling
- Serene bathrooms feature a walnut vanity, white quartz counters,
- and a mirrored medicine cabinet
- Bathtub/shower combination with textured tiled tub surround
- · Smart home technology includes Nest thermostats and
- Lutron lighting controls
- 9-foot ceilings\*
- Washer/dryer in every home
- \*9-foot ceilings featured on residential floors 8-32