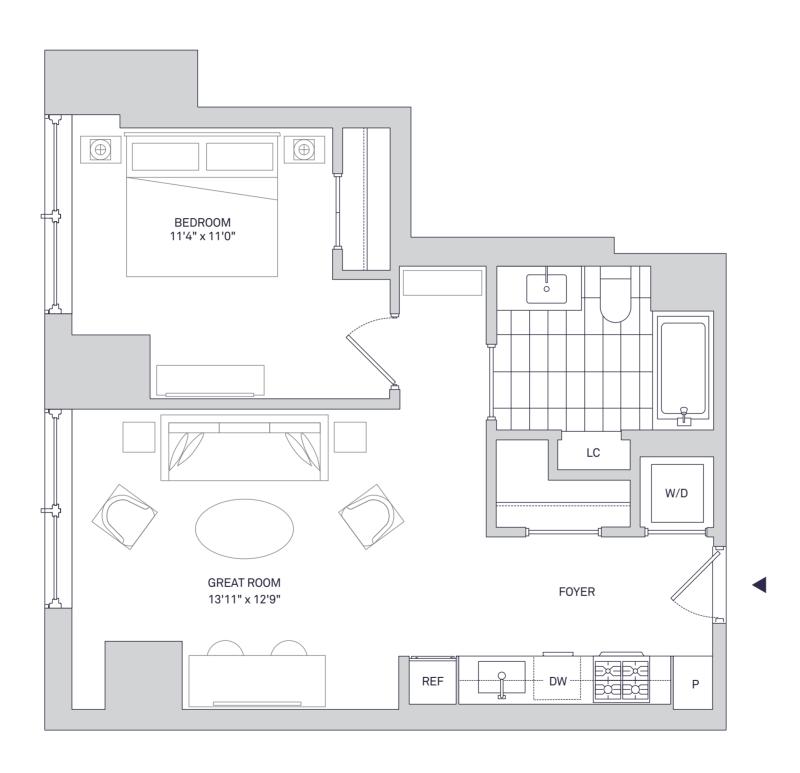

## Residence 2009-3109 Residence 3205

1 Bedroom, 1 Bathroom





## Residence Features

- · Floor-to-ceiling windows provide maximum natural light and views
- · Wide-plank, white oak flooring throughout
- White quartz kitchen counters with a full-height Carrara marble tile backsplash
- · Custom-designed walnut kitchen cabinetry
- · Suite of premium Bosch appliances with integrated paneling
- Serene bathrooms feature a walnut vanity, white quartz counters, and a mirrored medicine cabinet
- · Bathtub/shower combination with textured tiled tub surround
- Smart home technology includes Nest thermostats and Lutron lighting controls
- · 9-foot ceilings\*
- · Washer/dryer in every home

\*9-foot ceilings featured on residential floors 8-32

## **Amenities & Services**

- · 24/7 attended lobby with concierge
- Equinox®-curated fitness center with yoga room