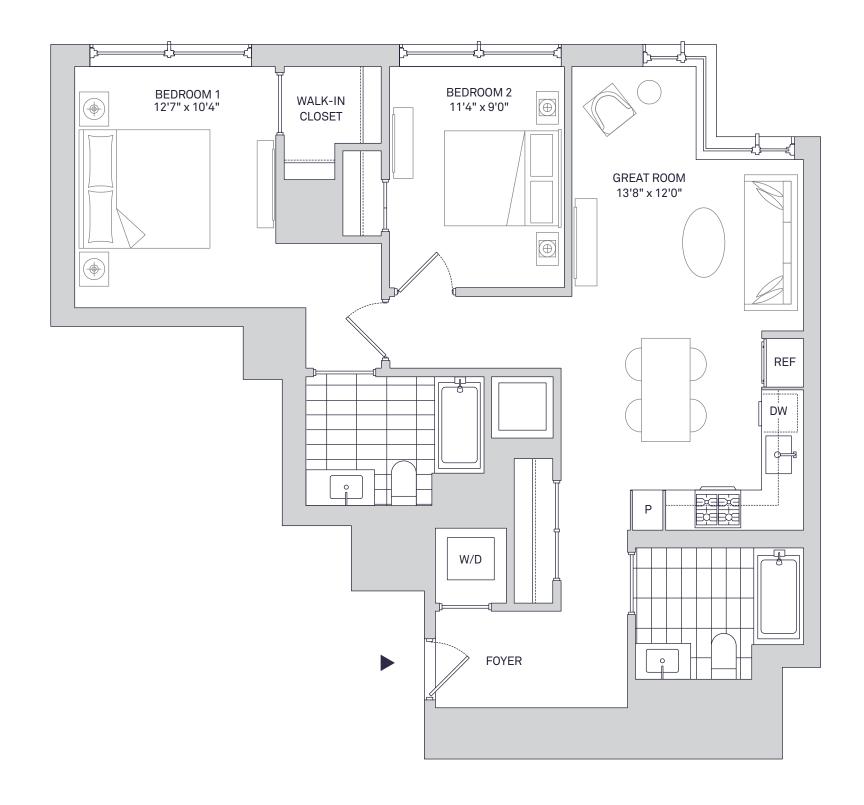

## Residence 1407-1907

2 Bedrooms, 2 Bathrooms





## Residence Features

- · Floor-to-ceiling windows provide maximum natural light and views
- · Wide-plank, white oak flooring throughout
- White quartz kitchen counters with a full-height Carrara marble tile backsplash
- · Custom-designed walnut kitchen cabinetry
- · Suite of premium Bosch appliances with integrated paneling
- Serene bathrooms feature a walnut vanity, white quartz counters, and a mirrored medicine cabinet
- · Bathtub/shower combination with textured tiled tub surround
- Smart home technology includes Nest thermostats and Lutron lighting controls
- · 9-foot ceilings\*
- · Washer/dryer in every home
- \*9-foot ceilings featured on residential floors 8–32

## **Amenities & Services**

- · 24/7 attended lobby with concierge
- Equinox®-curated fitness center with yoga room