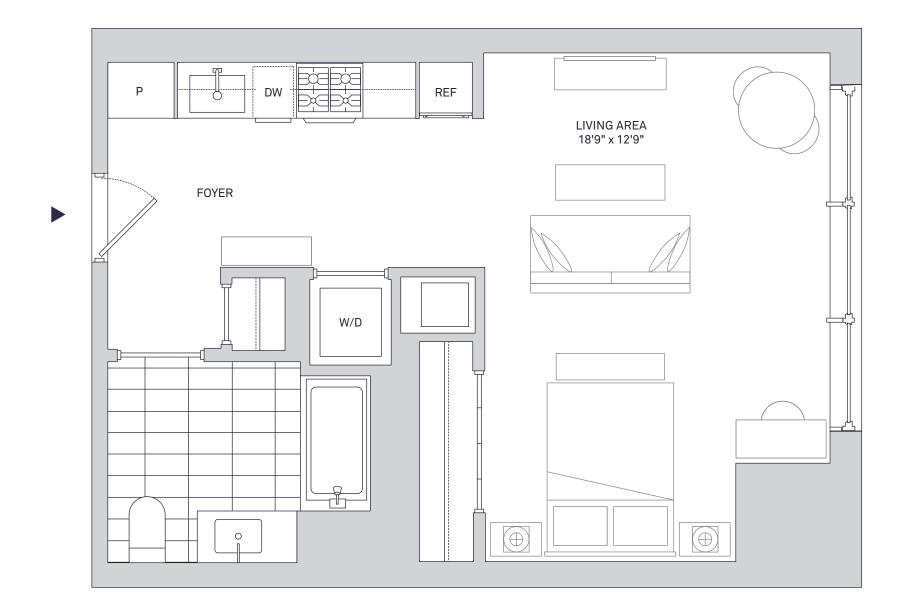

Folsom Street

Notes





## Residence Features

- · Floor-to-ceiling windows provide maximum natural light and views
- · Wide-plank, white oak flooring throughout
- White quartz kitchen counters with a full-height Carrara marble tile backsplash
- · Custom-designed walnut kitchen cabinetry
- · Suite of premium Bosch appliances with integrated paneling
- Serene bathrooms feature a walnut vanity, white quartz counters, and a mirrored medicine cabinet
- · Bathtub/shower combination with textured tiled tub surround
- Smart home technology includes Nest thermostats and Lutron lighting controls
- · 9-foot ceilings\*
- · Washer/dryer in every home
- \*9-foot ceilings featured on residential floors 8–32

## **Amenities & Services**

- · 24/7 attended lobby with concierge
- Equinox®-curated fitness center with yoga room