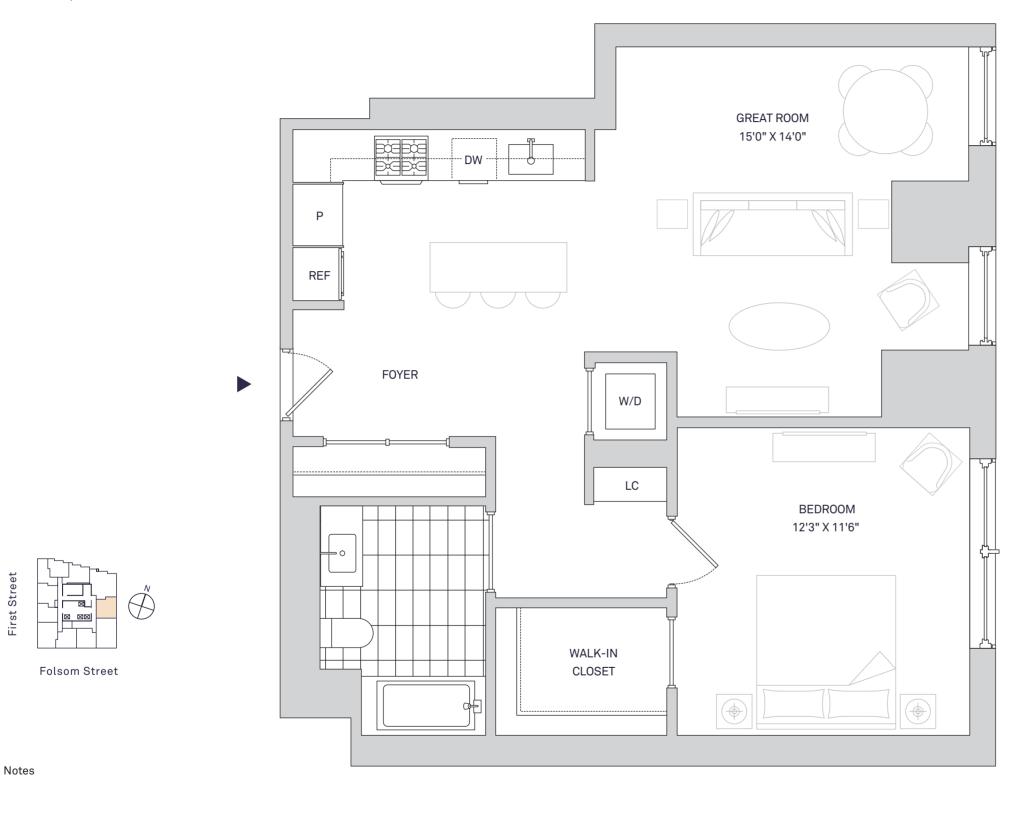

## Residence 2003-3103

1 Bedroom, 1 Bathroom





## Residence Features

- · Floor-to-ceiling windows provide maximum natural light and views
- · Wide-plank, white oak flooring throughout
- White quartz kitchen counters with a full-height Carrara marble tile backsplash
- · Custom-designed walnut kitchen cabinetry
- · Suite of premium Bosch appliances with integrated paneling
- Serene bathrooms feature a walnut vanity, white quartz counters, and a mirrored medicine cabinet
- · Bathtub/shower combination with textured tiled tub surround
- Smart home technology includes Nest thermostats and Lutron lighting controls
- · 9-foot ceilings\*
- · Washer/dryer in every home

\*9-foot ceilings featured on residential floors 8-32

## **Amenities & Services**

- · 24/7 attended lobby with concierge
- Equinox®-curated fitness center with yoga room