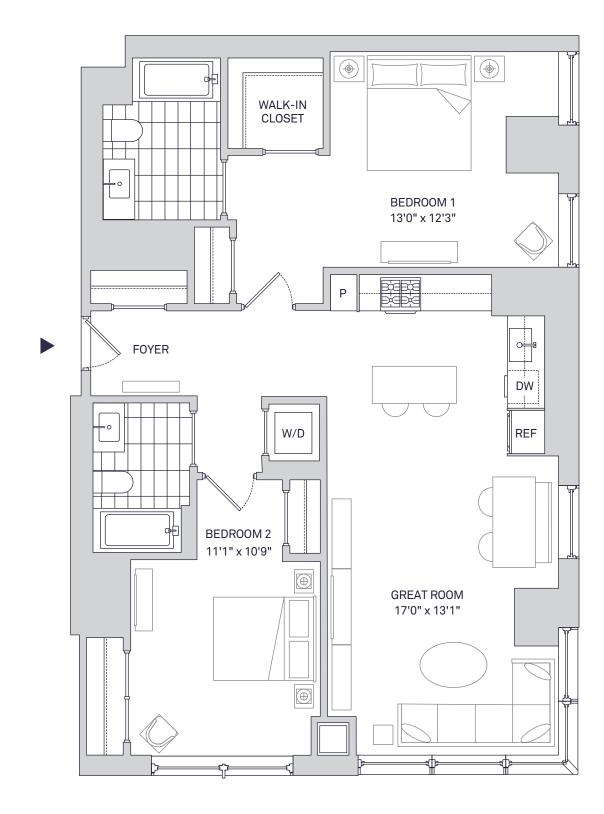

## Residence 802-3102

2 Bedrooms, 2 Bathrooms





Notes



## Residence Features

- · Floor-to-ceiling windows provide maximum natural light and views
- · Wide-plank, white oak flooring throughout
- White quartz kitchen counters with a full-height Carrara marble tile backsplash
- · Custom-designed walnut kitchen cabinetry
- · Suite of premium Bosch appliances with integrated paneling
- Serene bathrooms feature a walnut vanity, white quartz counters, and a mirrored medicine cabinet
- · Bathtub/shower combination with textured tiled tub surround
- Smart home technology includes Nest thermostats and Lutron lighting controls
- · 9-foot ceilings\*
- · Washer/dryer in every home

\*9-foot ceilings featured on residential floors 8–32

## **Amenities & Services**

- · 24/7 attended lobby with concierge
- Equinox®-curated fitness center with y