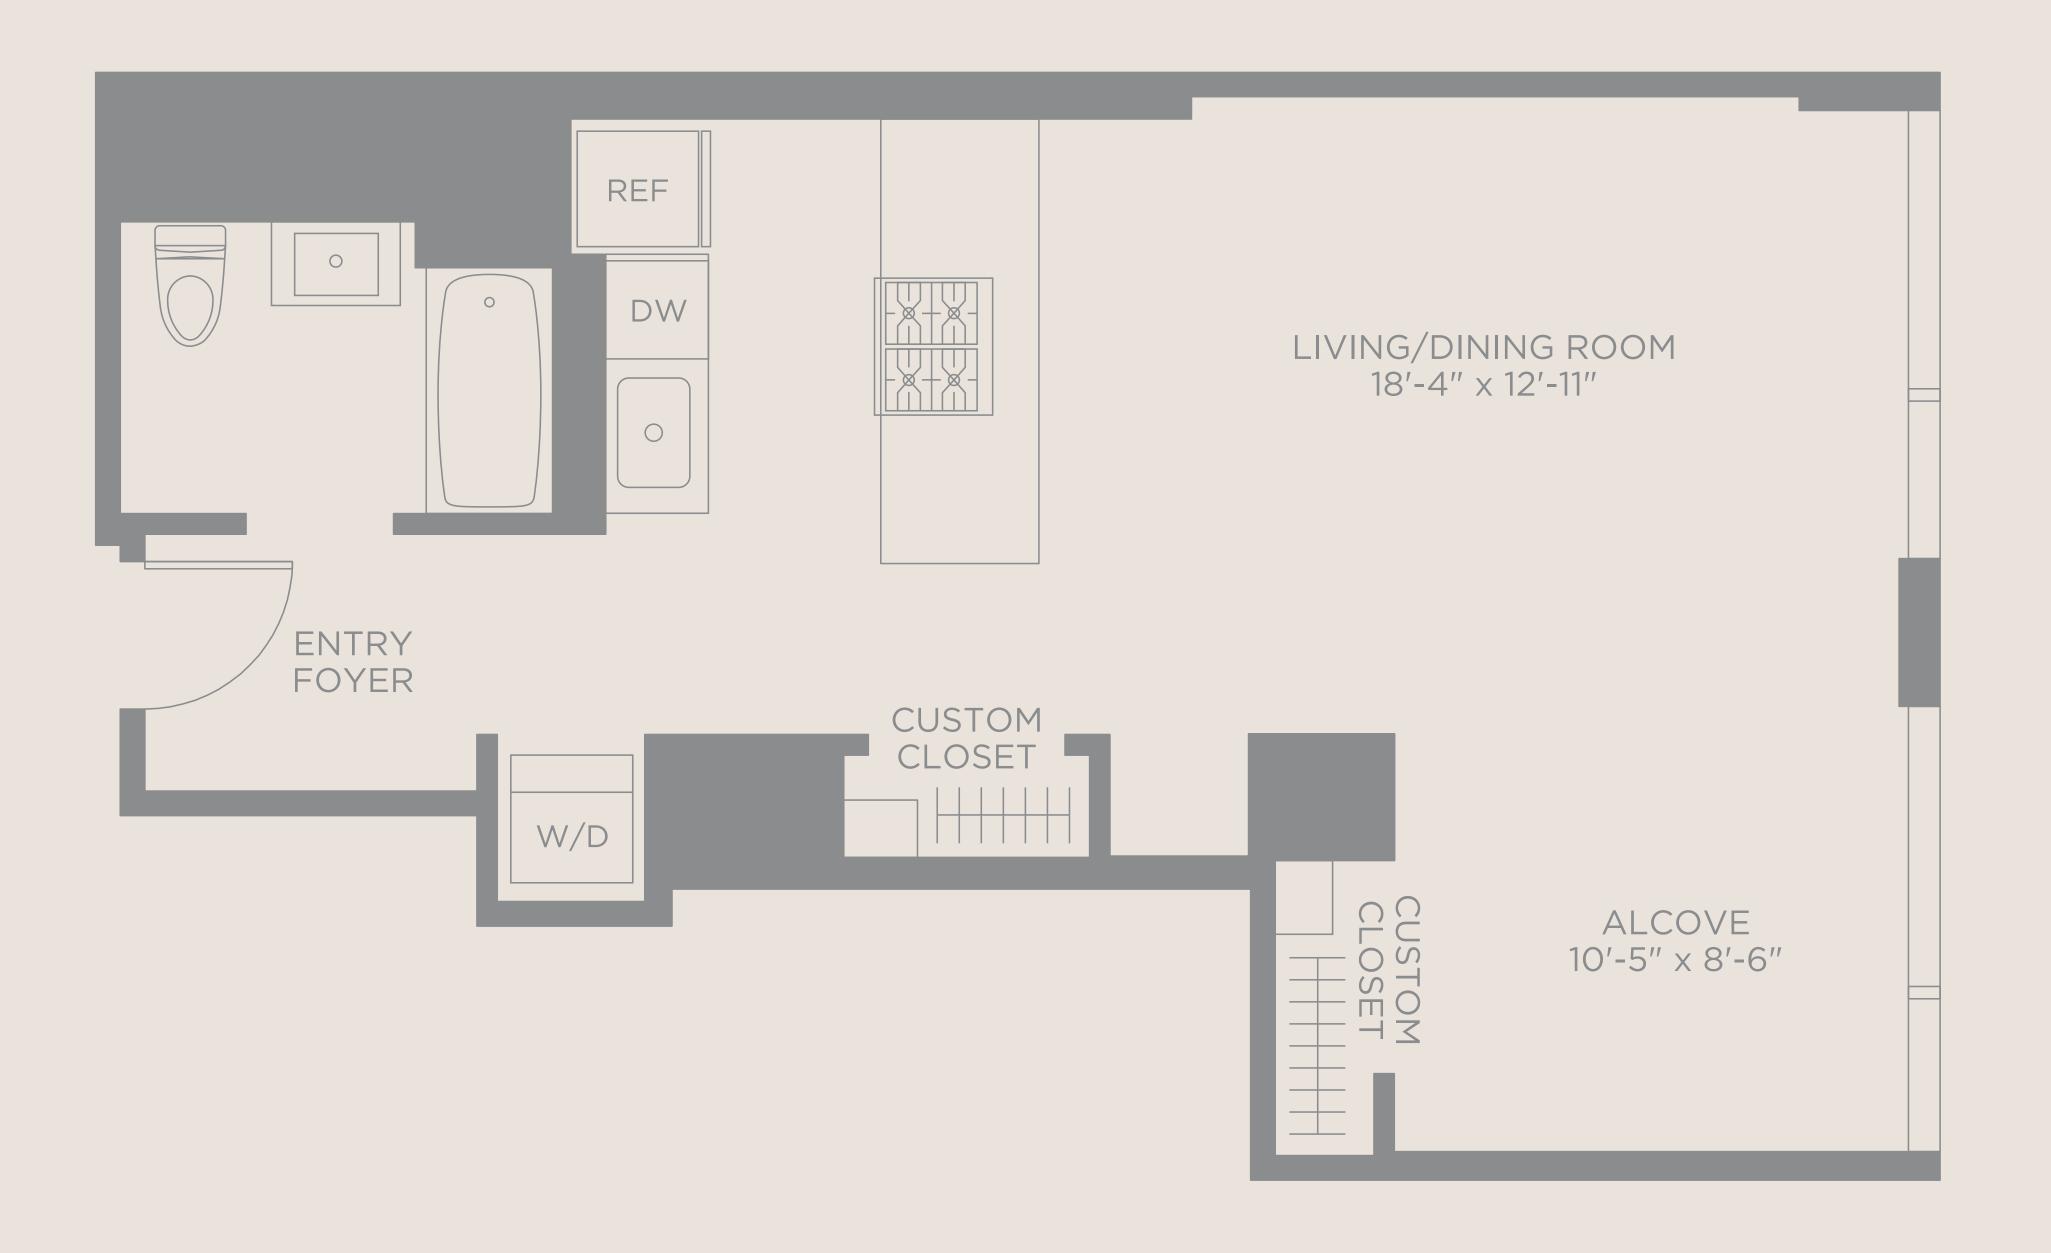

# RESIDENCE 03

FLOORS 30 - 43 | PH 1 - 3

CONVERTIBLE 1BATHROOM

ILLINOIS STREET

## MONTHLY RENT

\* ALL DIMENSIONS ARE APPROXIMATE.
PRICING SUBJECT TO CHANGE WITHOUT NOTICE.

4/9/13 4:03 P