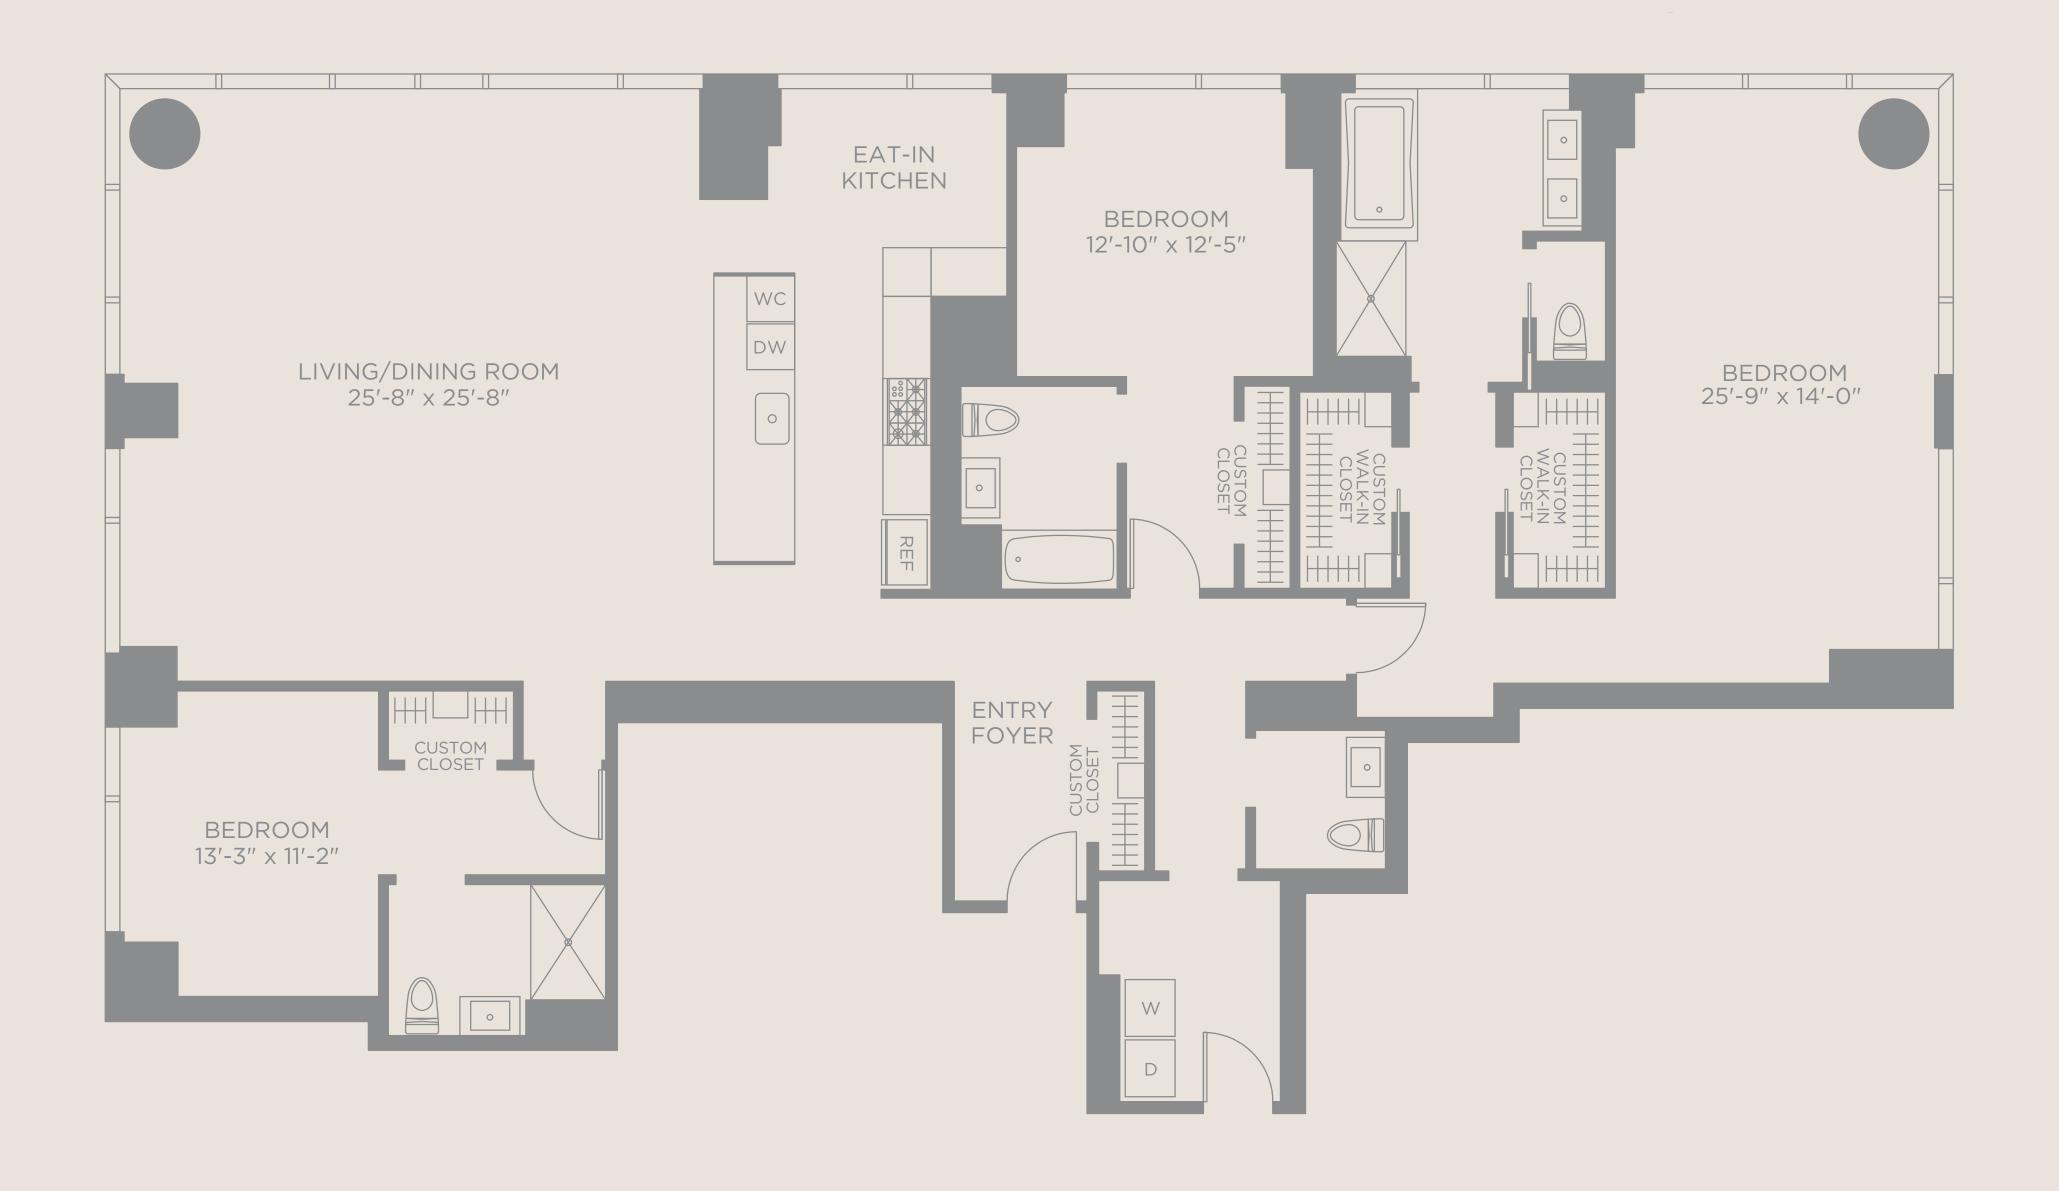

# PENTHOUSE 01

# FLOOR 47 | PH 4

3 BEDROOM 3.5 BATHROOM

GRAND AVENUE

FLOOR

MONTHLY RENT

\* ALL DIMENSIONS ARE APPROXIMATE. PRICING SUBJECT TO CHANGE WITHOUT NOTICE.