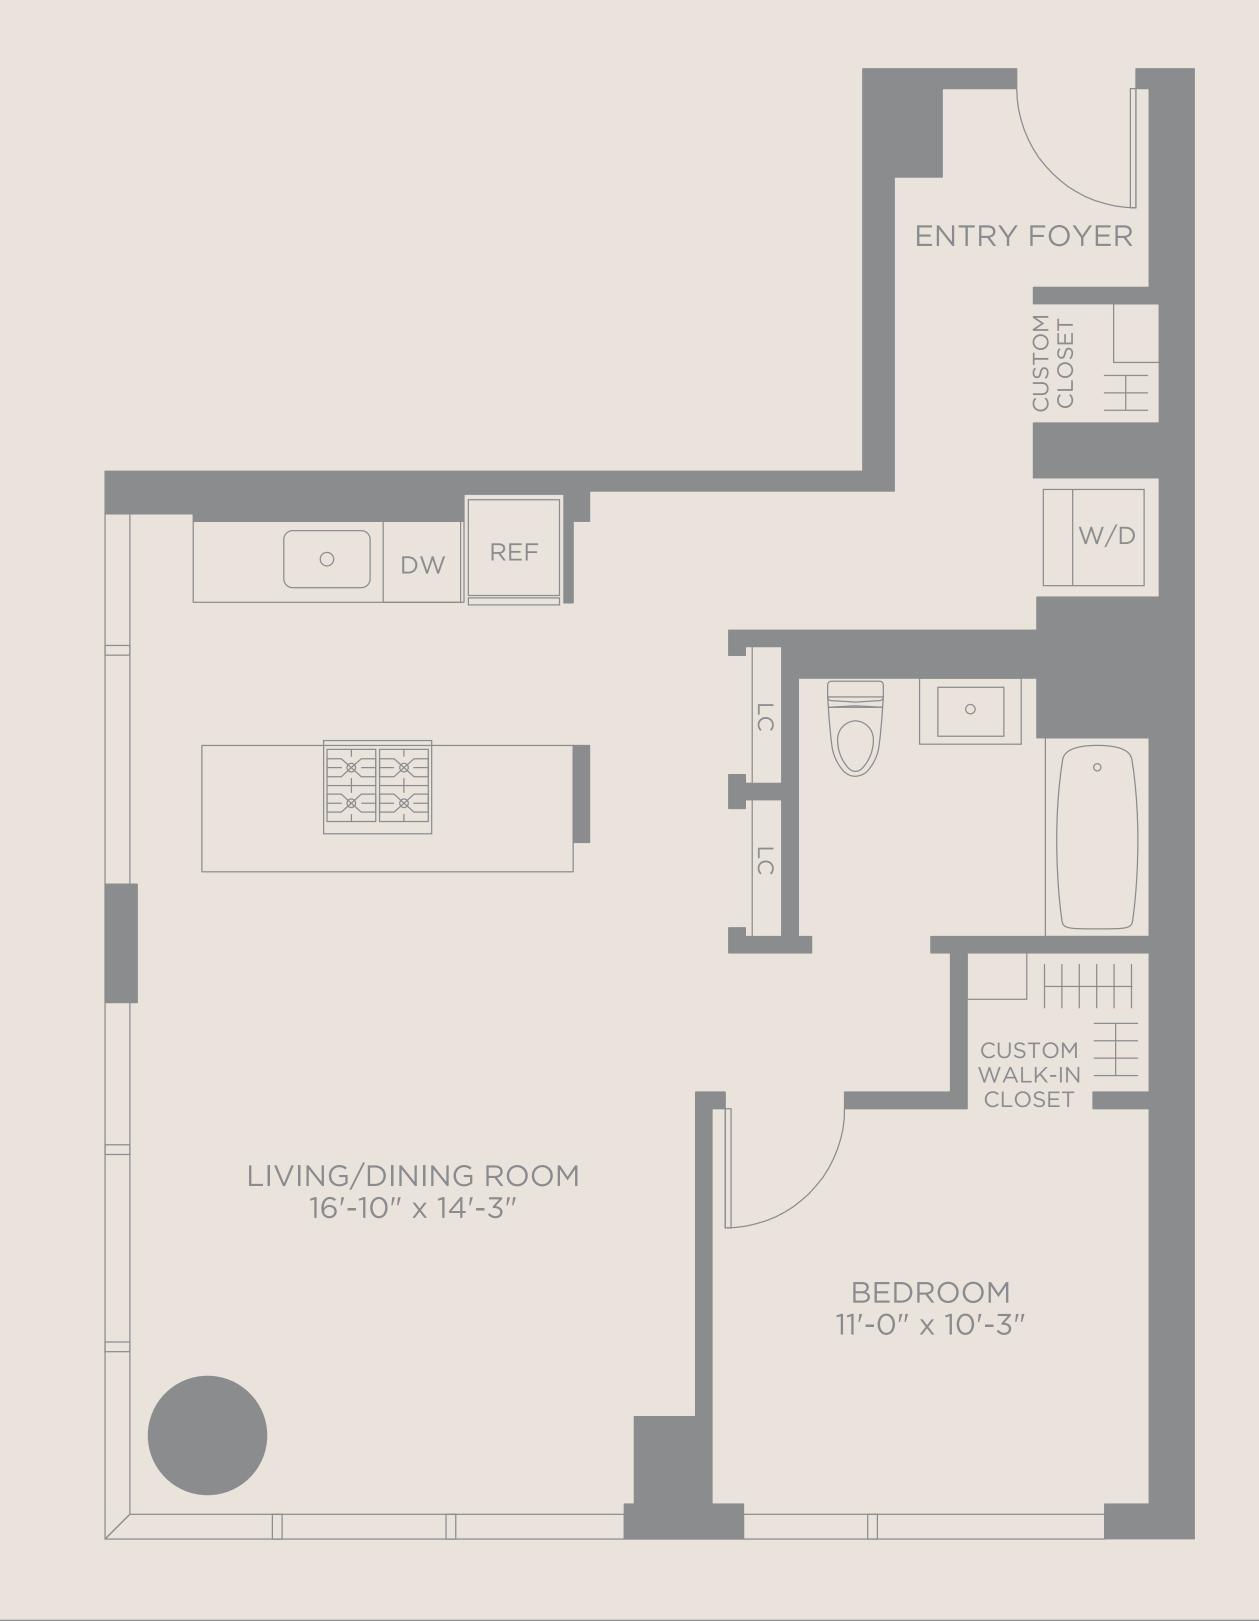

# RESIDENCE 02

FLOORS 14 - 29

1 BEDROOM 1 BATHROOM

FLOOR

MONTHLY RENT

\* ALL DIMENSIONS ARE APPROXIMATE.
PRICING SUBJECT TO CHANGE WITHOUT NOTICE.

500LSD\_FLOORPLAN\_040913.indd 18