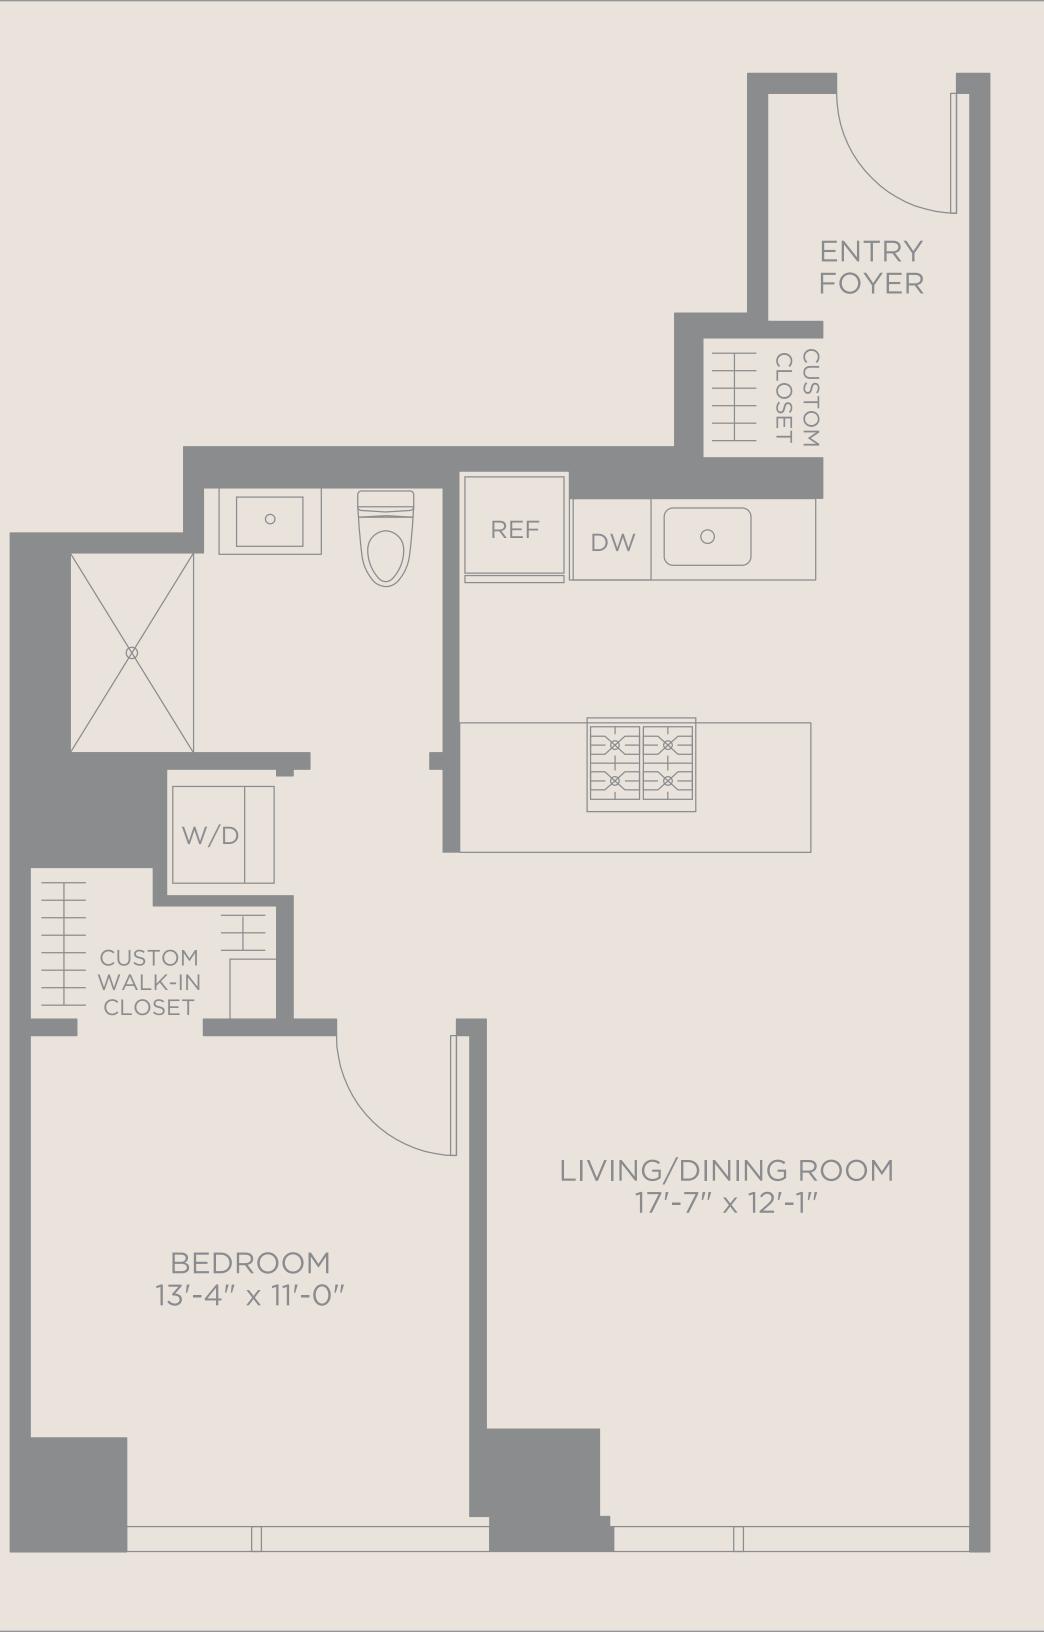

high-quality cell phone reception
- PORT Destination Elevator System technology for efficient
- Keyless apartment entry system
- 24-hour attended lobby and maintenance services by Related Management
- Complimentary wireless Internet access in all common areas
- AT & T U-verse featuring premium channels and high speed
- RelatedStyle Services® including on-site Related Personal Assistant with hand-held move-in coordination, online rent payment, Related Inner Circle, Related Technology Concierge, and Partner Offer Program \*\*
- Committed to LEED certification and R-Earth™ Sustainability Program
- Related bike share\*
- \* Additional charge
- \*\* Additional charge for some services

### **RESIDENT SERVICE AND LEASING CENTER**

Tel | 312.850.0500 LEASING@500LAKESHORE.COM 500LAKESHORE.COM





\* ALL DIMENSIONS ARE APPROXIMATE. PRICING SUBJECT TO CHANGE WITHOUT NOTICE.

# MONTHLY RENT

# FLOOR







1 BEDROOM 1 BATHROOM

# **RESIDENCE 10**

FLOORS 30 - 43 | PH 1 - 3