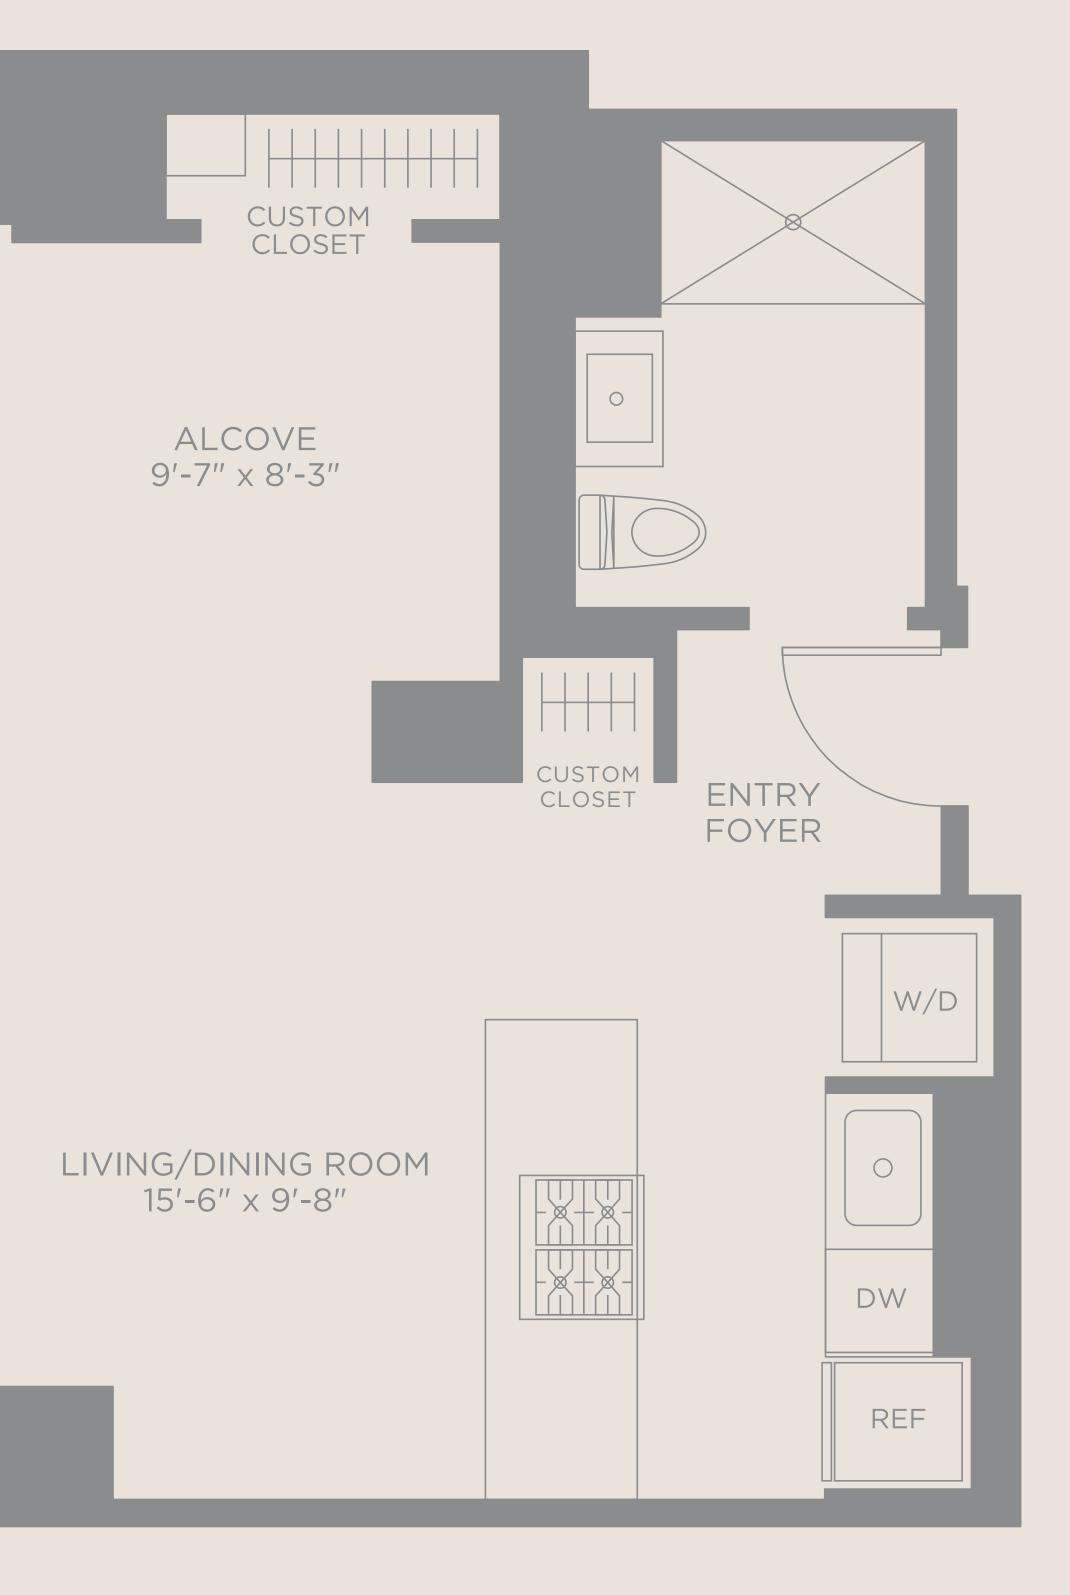

## **RESIDENCE 00**

FLOORS 14 - 29

CONVERTIBLE 1 BATHROOM

GRAND AVENUE

ILLINOIS STREET

\* ALL DIMENSIONS ARE APPROXIMATE.

PRICING SUBJECT TO CHANGE WITHOUT NOTICE.

MONTHLY RENT