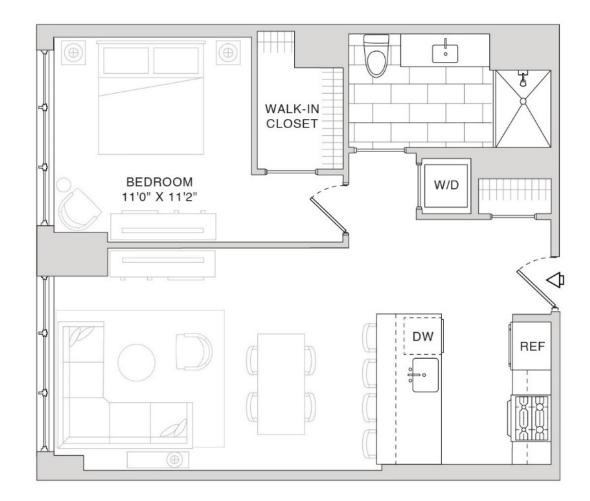

## 1 Bedroom, 1 Bathroom

Residence 26 Floor 4-5, 8-9, 12-PH

| <u>Floor</u> |      |  |  |  |
|--------------|------|--|--|--|
| Monthly      | Pont |  |  |  |

HILL SOUTH

Floor plans are not drawn to scale. All dimensions are approximate. Furniture layout is for illustrative purposes only. Additional charges may apply to building services, breefits and amenties. Berefit and services or missiative playbess ofly; Auduton charges may apply to building services, benefits and amentiles. Berefit and services are subject to charge and are not an essential, required or an employed provided by the landord. All features and specifications are subject to charge. Equal Housing Opportunity. Copyling service provided by the landord. All features and specifications are subject to charge. Equal Housing Opportunity. Copyling service provided by the landord. All features and specifications are subject to charge. Equal Housing Opportunity. Copyling service provided by the landord.