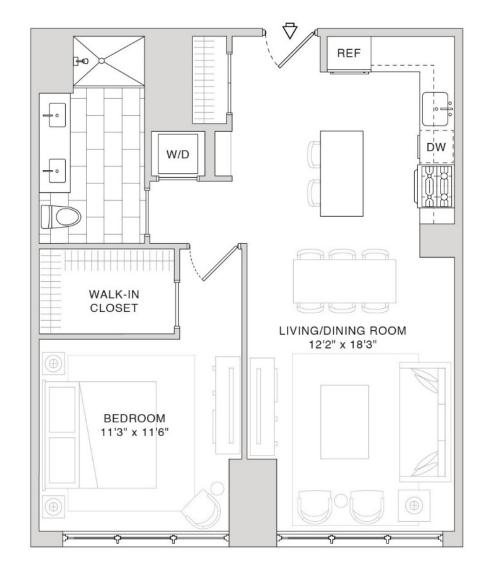

## 1 Bedroom, 1 Bathroom

Residence 18 Floor 2-3, 6-7. 10-11

| FIOOT        |  |
|--------------|--|
|              |  |
| Monthly Rent |  |

□I - - --

HILL SOUTH

Floor plans are not drawn to scale. All dimensions are approximate. Furniture layout is for illustrative purposes only. Additional charges may apply to building services, breefits and amenties. Berefit and services or missiative playbess ofly; Auduton charges may apply to building services, benefits and amentiles. Berefit and services are subject to charge and are not an essential, required or accipitally service provided by the landord. All features and specifications are subject to charge. Equal Housing Opportunity. Copyling service provided by the landord. All features and specifications are subject to charge. Equal Housing Opportunity. Copyling service provided by the landord. All features and specifications are subject to charge. Equal Housing Opportunity. Copyling service provided by the landord.