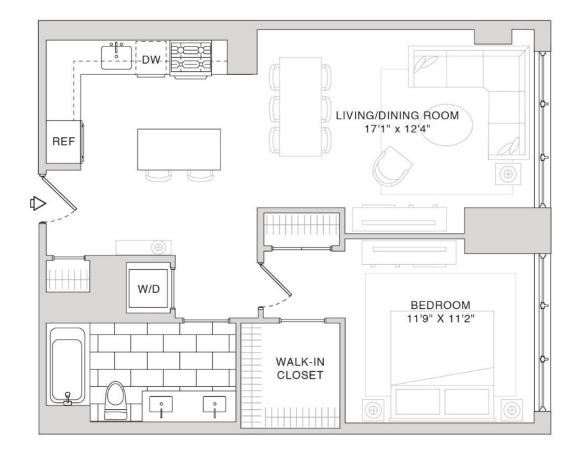

## 1 Bedroom, 1 Bathroom

Residence 05 Floor 4-5, 8-9, 12-PH

| <u>Floor</u> |  |
|--------------|--|
| Monthly Rent |  |

HILL SOUTH

Floor plans are not drawn to scale. All dimensions are approximate. Furniture layout is for illustrative purposes only. Additional charges may apply to building services, breefits and amenties. Berefit and services or missiative playbess ofly; Auduton charges may apply to building services, benefits and amentiles. Berefit and services are subject to charge and are not an essential, required or an employed provided by the landord. All features and specifications are subject to charge. Equal Housing Opportunity. Copyling service provided by the landord. All features and specifications are subject to charge. Equal Housing Opportunity. Copyling service provided by the landord. All features and specifications are subject to charge. Equal Housing Opportunity. Copyling service provided by the landord.