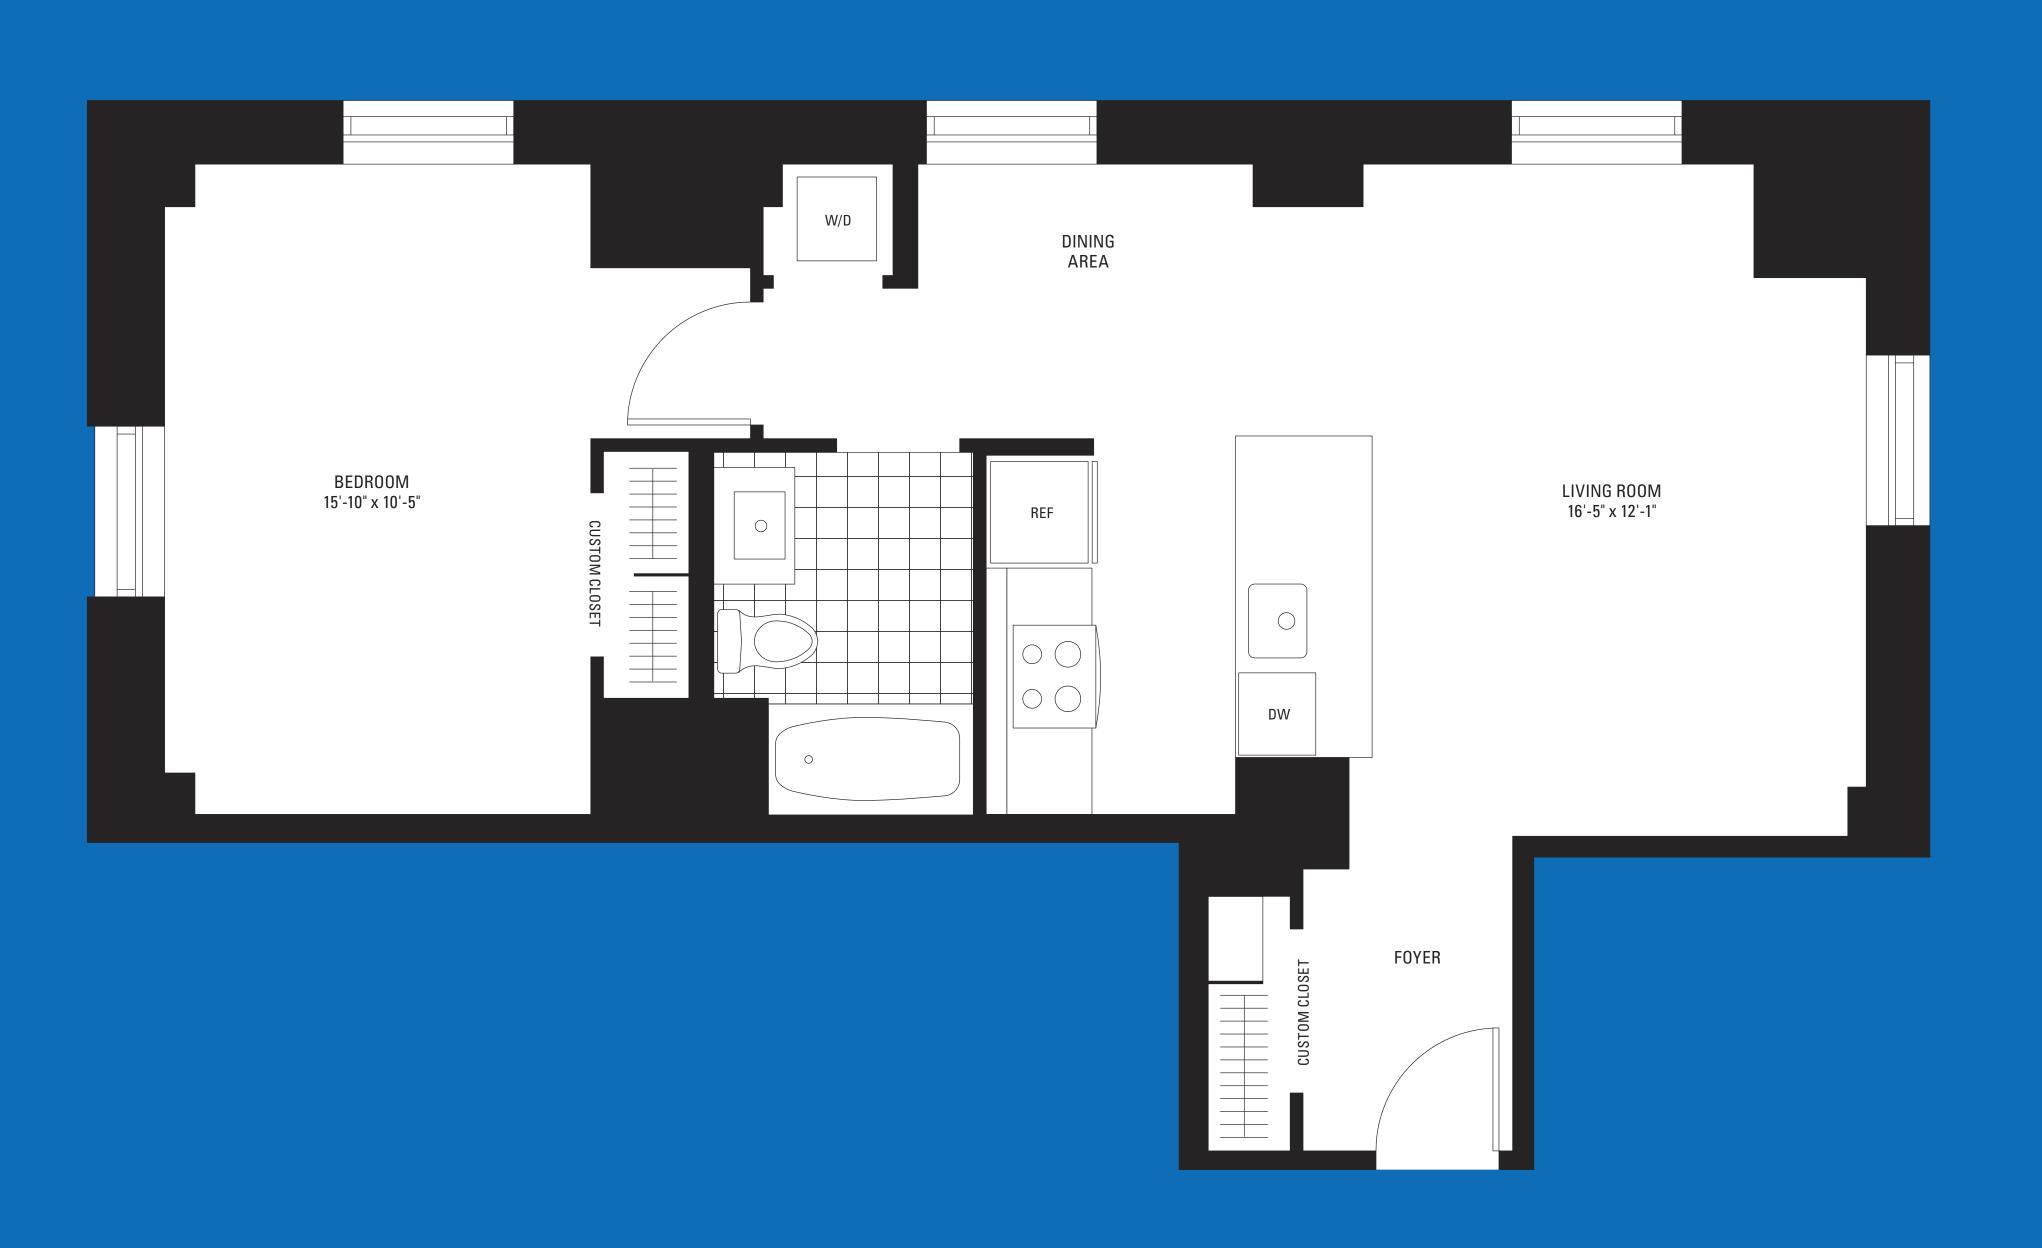

## One Bedroom

Residence L | Floors 4-15

FLOOR

MONTHLY RENT

All Dimensions Are Approximate