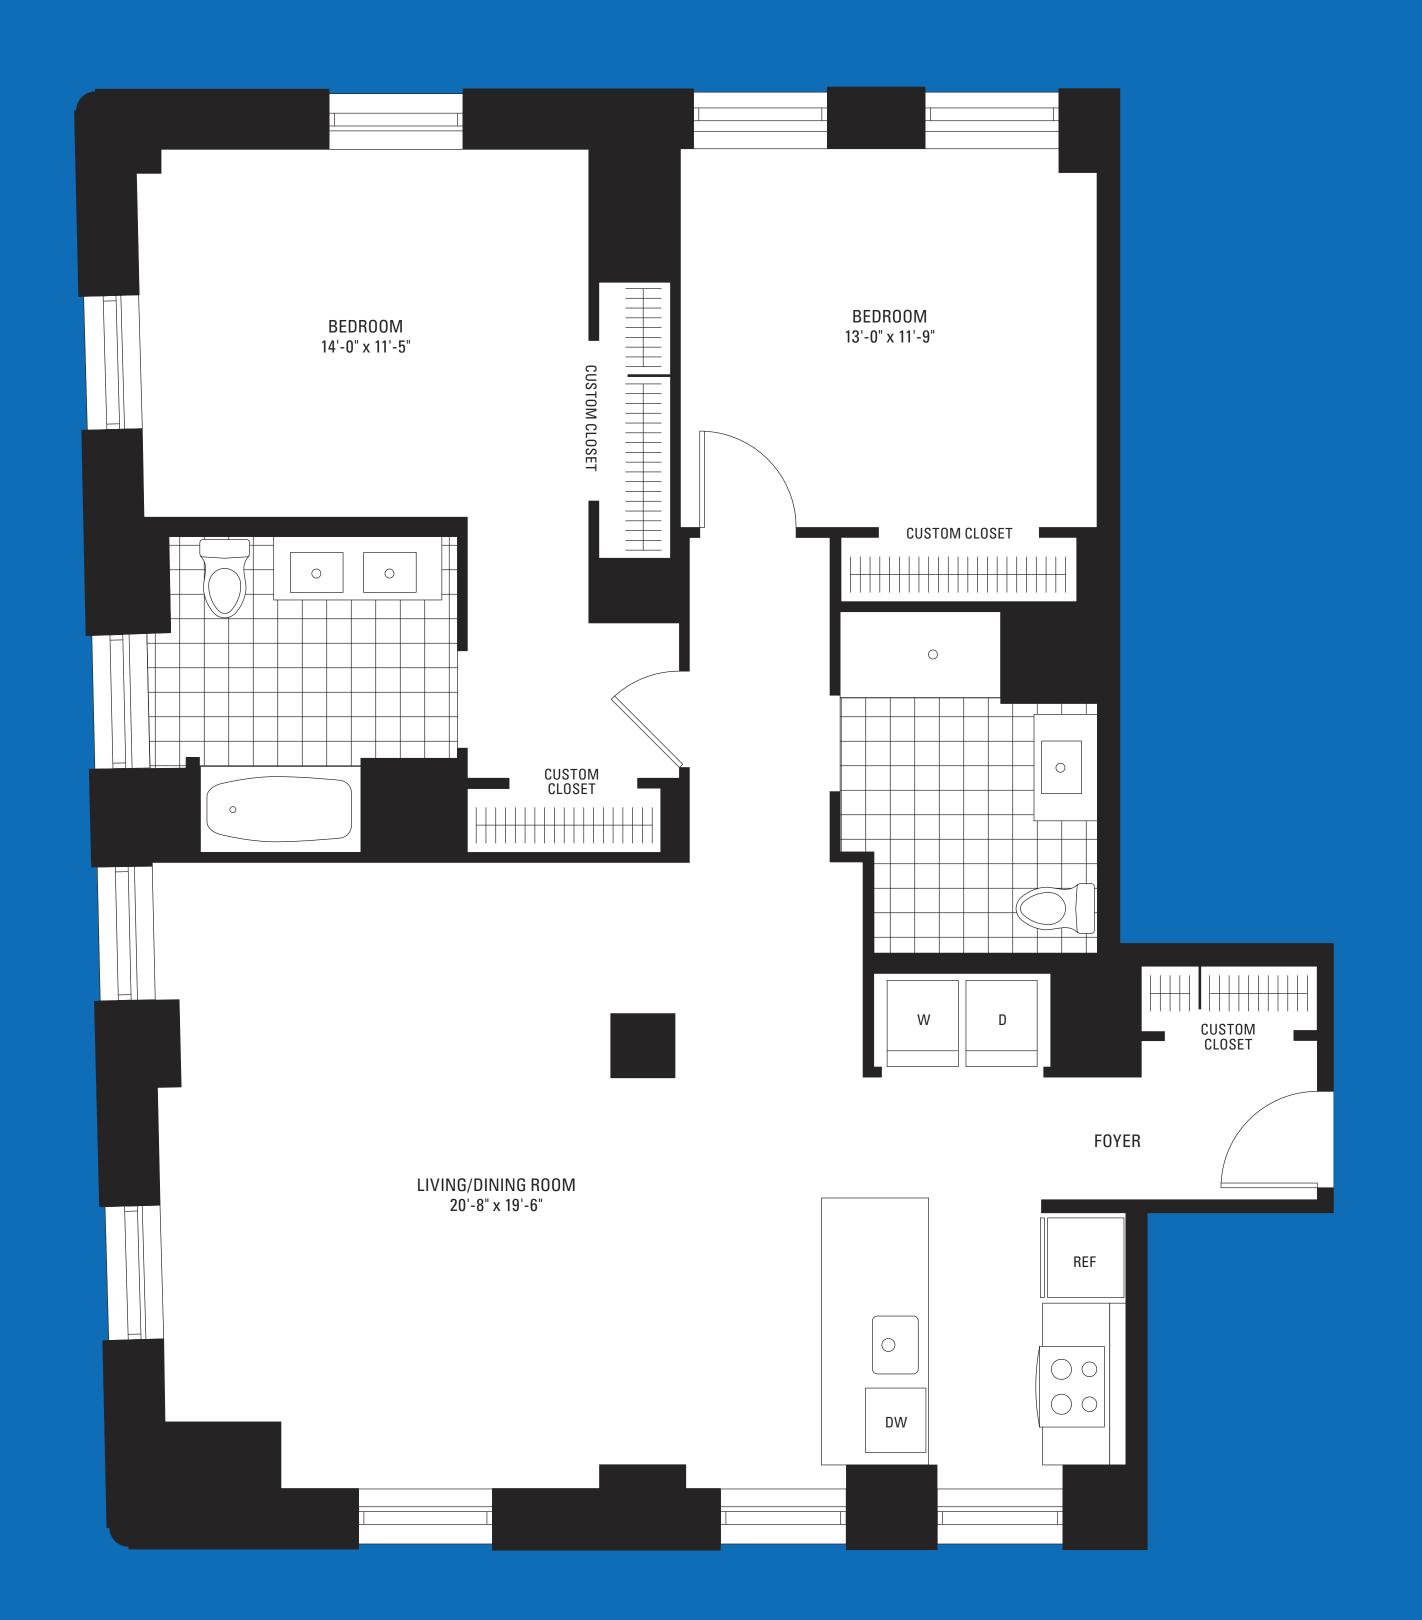

## Deluxe Corner Two Bedroom

Residence H | Floors 4, 9, 12, 14-15

FLOOR

MONTHLY RENT

All Dimensions Are Approximate