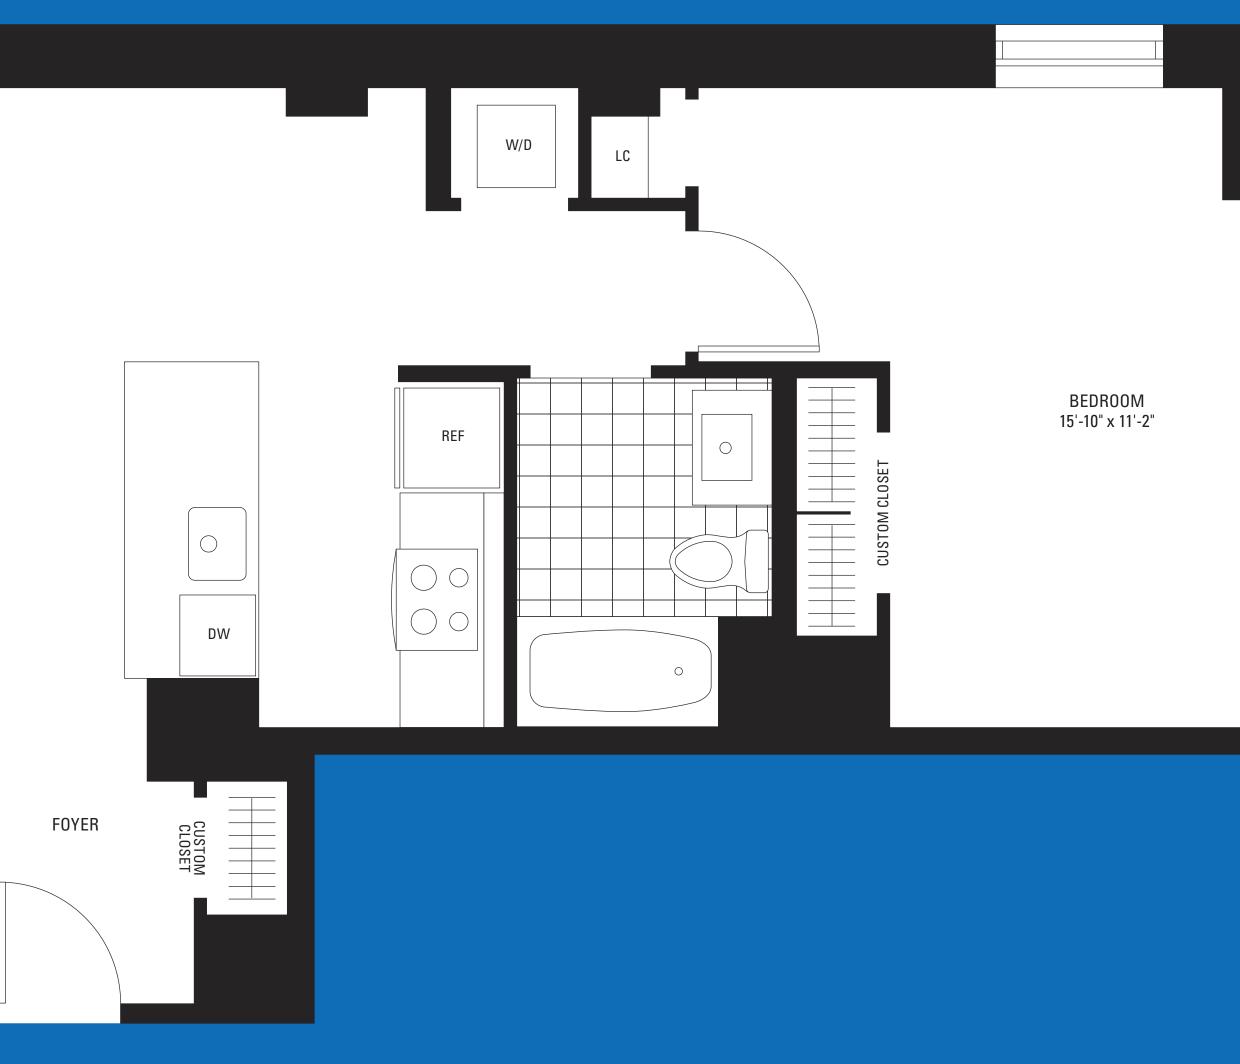

## One Bedroom

Residence D | Floors 4-15

FLOOR

MONTHLY RENT All Dimensions Are Approximate